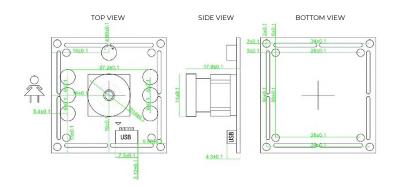

### **Camera Specifications**

Pixels 2 million

#### **Transmission speed**

1920\*1080/30fps 1280\*720/30fps 800\*600/30fps 640\*480/30fps

Focal Length 60cm

Field Angle 105°±5°

Working Voltage 5V/130mA

Dimensions 38mm\*38mm \*17.8mm

All pictures shown in this document are for illustration purpose only. Actual product may vary due to specific requirements.