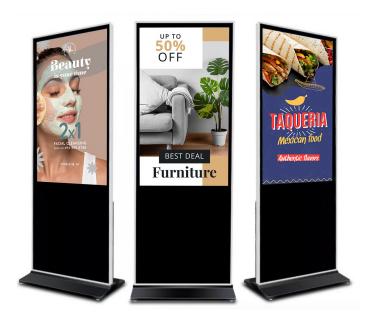

# Interact with your audience and draw attention to your business!

**GLOBALIS Interactive Display Screen** is the perfect tool to deliver a unique and engaging experience to your customers.

It can be used to let customers know about your products or services, and interact with them. It can also reproduce video demos or run various advertisements.

Unlike static ads, the multimedia content on the Interactive Display Screen is very dynamic and engaging, making it a great option to increase brand awareness!