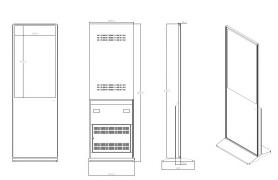

# Interact with your audience and draw attention to your business!

**GLOBALIS Interactive Display Screen** is the perfect tool to deliver a unique and engaging experience to your customers.

It can be used to let customers know about your products or services, and interact with them. It can also reproduce video demos or run various advertisements.

Unlike static ads, the multimedia content on the Interactive Display Screen is very dynamic and engaging, making it a great option to increase brand awareness!



### **General Specifications**

**Screen** 32", 42" and more sizes available. Interactive touch screen option available

CPU Intel core i5

RAM 8 GB

Storage 256 GB SSD

**AC** 110 V

Camera for taking photos





Headquarters & Americas Operations







## Technical Specifications Interactive Display Screen

### **Camera Specifications**

Pixels 2 million

#### **Transmission speed**

1920\*1080/30fps 1280\*720/30fps 800\*600/30fps 640\*480/30fps

Focal Length 60cm

Field Angle 105°±5°

Working Voltage 5V/130mA

Dimensions 38mm\*38mm \*17.8mm





All pictures shown in this document are for illustration purpose only. Actual product may vary due to specific requirements.







Headquarters & Americas Operations